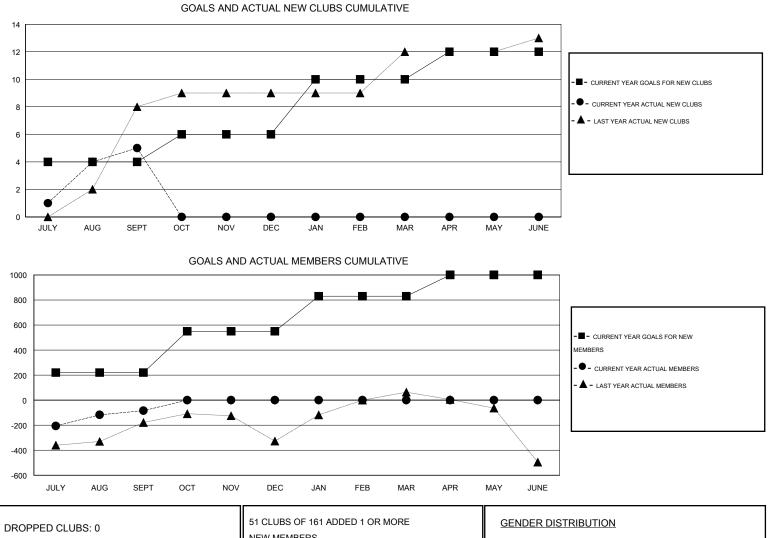

## GMT: ER GURUNATHAN

| LOCATION | INDIA |
|----------|-------|
|----------|-------|

Clubs Members RESULTS FOR 2016-2017 RESULTS FOR 2016-2017 NEW CLUB NEW CLUBS DROPPED NET NEW MEMBER CHARTER AND DROPPED NET QUARTER QUARTER GOAL CLUBS GAIN/LOSS GOAL NEW MEMBERS MEMBERS GAIN/LOSS ADDED 4 5 0 5 220 296 380 -84 JULY/AUG/SEPT JULY/AUG/SEPT 2 0 0 0 0 330 0 0 OCT/NOV/DEC OCT/NOV/DEC 4 0 0 0 280 0 0 0 JAN/FEB/MAR JAN/FEB/MAR 2 0 0 0 170 0 0 0 APR/MAY/JUNE APR/MAY/JUNE